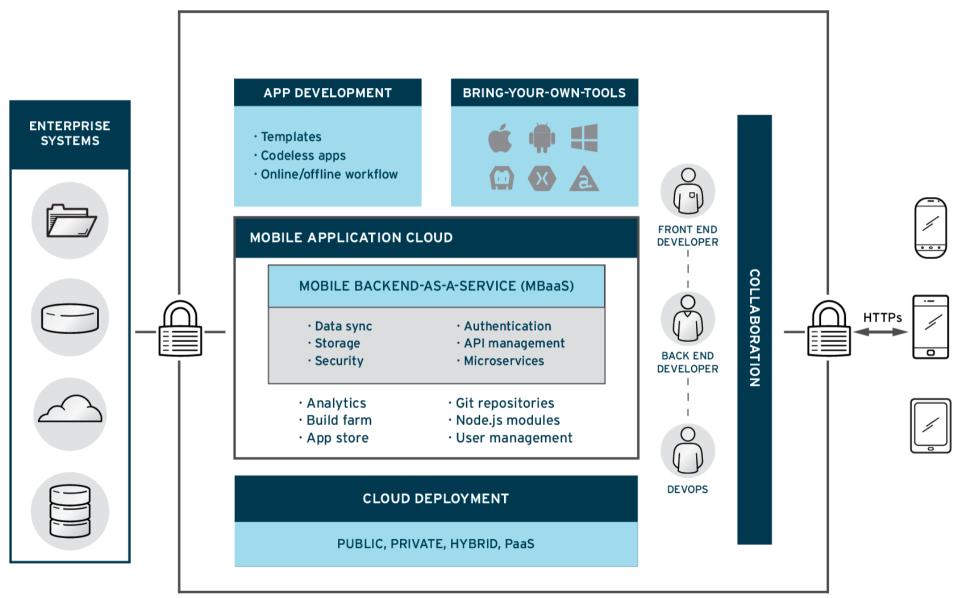

# Red Hat Mobile Application Platform + OpenShift Online

John Frizelle Chief Architect, Red Hat Mobile

# Agenda

What is Red Hat Mobile Application Platform?

Mobile development consideration

Mobile and Microservices

Demo

# What is Red Hat Mobile Application Platform?



# Mobile development consideration

### **Traditional Approach**

- System of Record
- Monolithic
- Multi Featured
- Long Development Cycle
- Costly
- Infrequent, Large Updates

# The Mobile Way

- System of Engagement
- Simple, Nimble Apps
- Highly targeted to need
- Fast Development Cycle
- Affordable
- Continuous development & deployment

# Mobile development consideration

### Web / Desktop Applications

Performant Network Connection

Can make any number of requests

Payload size not a big concern

### Mobile Applications

Lossy Edge Networks => poor bandwidth

HTTP Overhead slow => fewer requests

Payload must be small => just enough

# Mobile development consideration



# **Mobile and Microservices**

"The term 'Microservice Architecture' has sprung up over the last few years to d