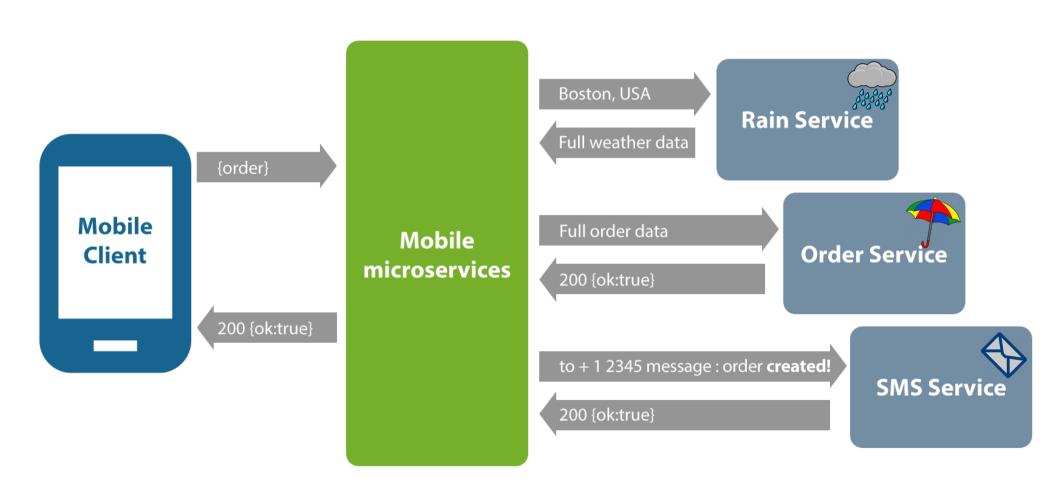

# **Mobile and Microservices – Example**

App places orders for umbrellas

Adjusts order based on predicted rainfall

Sends an SMS when order is placed

# **Mobile and Microservices – Good Architecture**