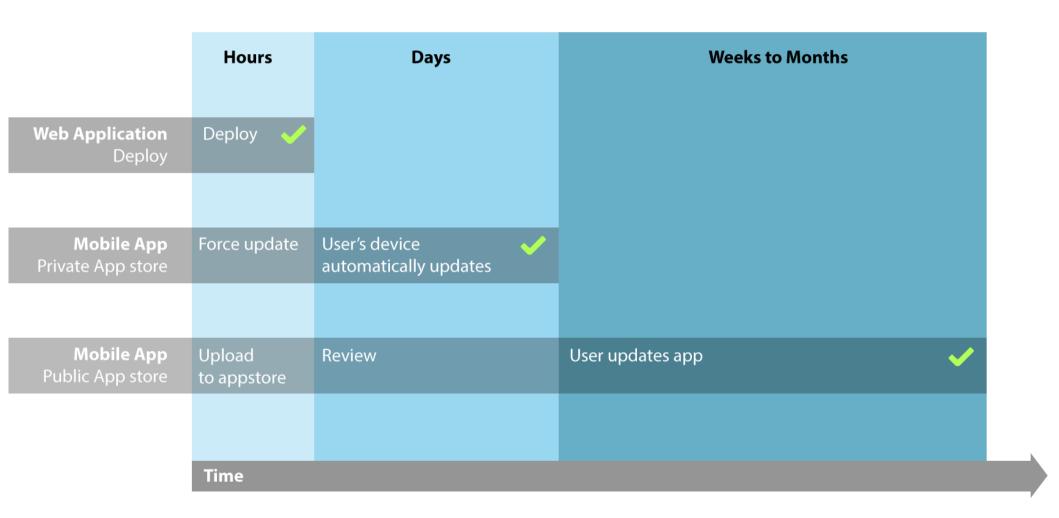

### Web / Desktop Applications

Performant Network Connection

Can make any number of requests

Payload size not a big concern

### Mobile Applications

Lossy Edge Networks => poor bandwidth

HTTP Overhead slow => fewer requests

Payload must be small => just enough