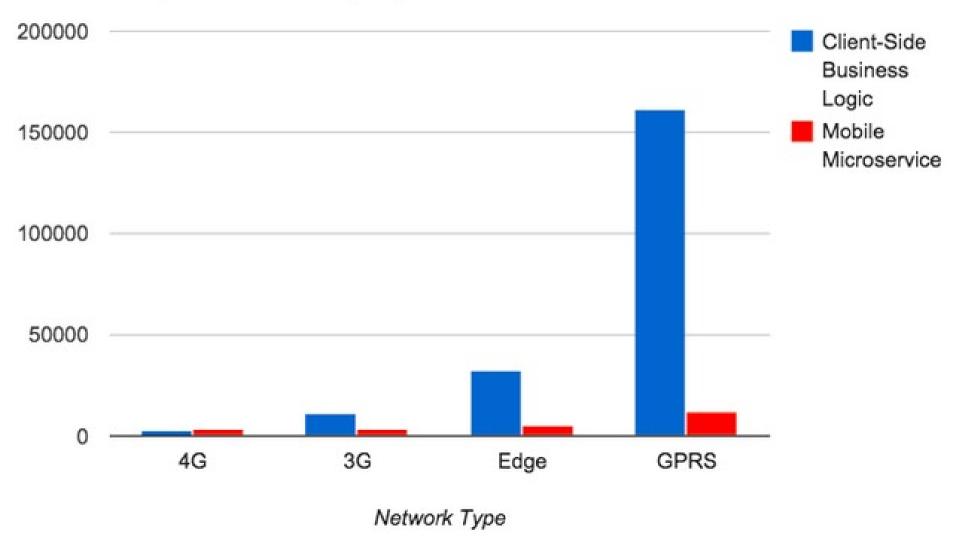

# **Mobile and Microservices – Performance**

⟨⟩ Apps, Cloud Apps & Services ♣ Connections ₱ Git Quickstart ♣ Lifecycle Management ♣ Reporting

**Barcode** 

Below are all Apps, Cloud Code Apps and associated Services in this Project