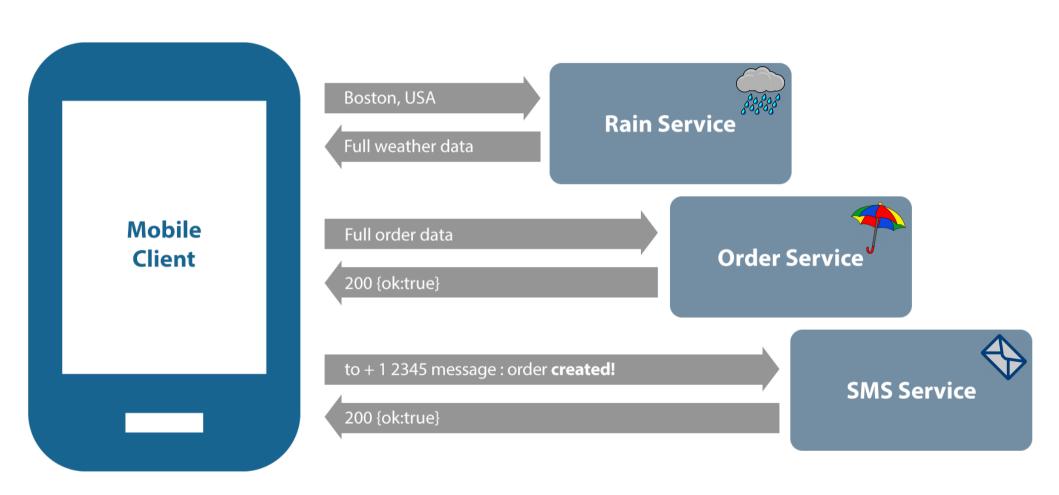

# **Mobile and Microservices – Example**

App places orders for umbrellas

Adjusts order based on predicted rainfall

Sends an SMS when order is placed

# **Mobile and Microservices – Bad Architecture**